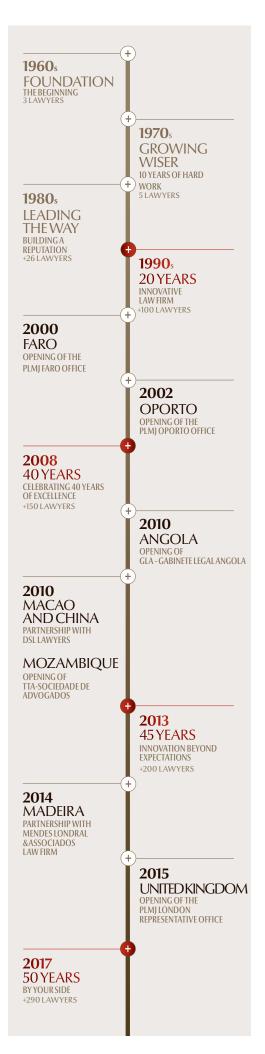

## About PLMJ

**PLMJ** is a **full-service**, **multidisciplinary** law firm with 50 years' experience and an impressive track record in advising on a vast number of domestic and cross-border deals, from the most simple to the most complex.

**PLMJ's** more than **290 lawyers**, including 58 partners, offer reliable and efficient legal services, 24 hours a day, seven days a week, and our lawyers are highly committed to exceeding our clients' expectations and respecting their budgets.

PLMJ is Portugal's largest law firm and is proud to be one of the leading and most innovative law firms in Continental Europe according to the Financial Times.

+280
HOURS
OF IN HOUSE
TRAINING

LAWYERS ON